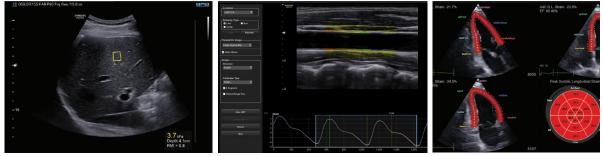

S-Shearwave™

Arterial Analysis™

Strain+

## **Product information**

- · Advanced imaging functions (S-Harmonic™, ClearVision, S-Flow™)
- · Quantitative measurement tools (S-Shearwave™, Arterial Analysis™)
- $\cdot\,$  Guidance tools for decision-making support (S-Detect^m for Breast/Thyroid)
- · 5D diagnostic solutions (5D CNS™, 5D LB™, 5D NT™, 5D Follicle™)
- $\cdot\,$  Elastography for thyroid with ECI / strain ratio (E-Thyroid  $^{\rm TM})$
- $\cdot\,$  Elastography for breast with strain ratio calculation tools (E-Breast^M, E-Strain^M)
- $\cdot$  Contrast-enhanced ultrasound (CEUS+, VesselMax<sup>TM</sup>, FlowMax<sup>TM</sup>)
- · Cardiac solutions (Strain+, Stress Echo)
- · Convenient 3D functions (Realistic Vue™, HDVI™, VSI, FAD, SmoothCut)
- · Needle guidance technologies (NeedleMate+™, Beam Steer)
- · Workflow improving tools (Quick Preset, EZ-Exam+™, QuickScan™)
- $\cdot$  23-inch LED monitor / 10.1-inch touch screen